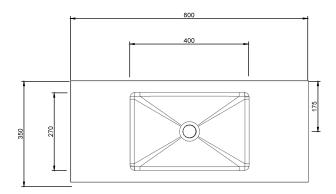

### **Product Description**

- Exterior dimensions 800x350x140mm.
- Bowl 400x270x100mm.
- Walls 40mm.
- Wall or surface mounted.
- Available with or without wall brackets.
- Suitable for wall mounted tap.
- Brackets to be securely fixed to suitable support wall.
- Brackets to be set 15-20mm behind finished wall surface.
- Custom steel vanity frames available.
- ◆ Weight 70 kg

## **Technical Drawing**

| 140 |  |  |  |  |
|-----|--|--|--|--|
| +   |  |  |  |  |