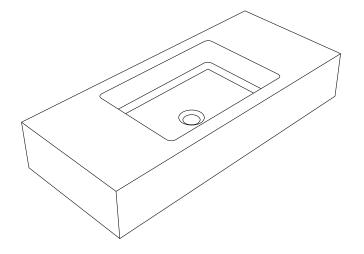

### **Product Image**

### **Product Description**

- Exterior dimensions 800x350x140mm.
- Bowl 400x270x100mm.
- Walls 40mm.
- Wall or surface mounted.
- Available with or without wall brackets.
- Suitable for wall mounted tap.
- Brackets to be securely fixed to suitable support wall.
- Brackets to be set 15-20mm behind finished wall surface.
- Custom steel vanity frames available.
- ◆ Weight 70 kg