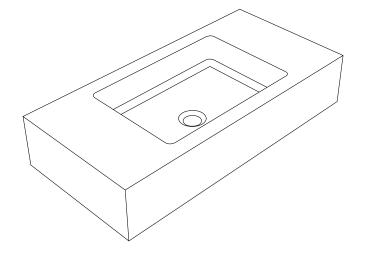

### **Product Image**

### **Product Description**

- Exterior dimensions 720x350x140mm.
- Bowl 400x270x100mm.
- Walls 40mm.
- Wall or surface mounted.
- Available with or without wall brackets.
- Suitable for wall mounted tap.
- Brackets to be securely fixed to suitable support wall.
- Brackets to be set 15-20mm behind finished wall surface.
- Custom steel vanity frames available.
- Weight 60 kg