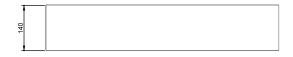

## **Technical Drawing**

### **Product Description**

- Exterior dimensions 720x350x140mm.
- Bowl 400x270x100mm.
- Walls 40mm.
- Wall or surface mounted.
- Available with or without wall brackets.
- Suitable for wall mounted tap.
- Brackets to be securely fixed to suitable support wall.
- Brackets to be set 15-20mm behind finished wall surface.
- Custom steel vanity frames available.
- Weight 60 kg