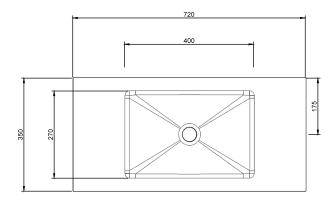

## **Technical Drawing**

### **Product Description**

- Exterior dimensions 720x350x140mm.
- Bowl 400x270x100mm.
- Walls 40mm.
- Wall or surface mounted.
- Available with or without wall brackets.
- Suitable for wall mounted tap.
- Brackets to be securely fixed to suitable support wall.
- Brackets to be set 15-20mm behind finished wall surface.
- Custom steel vanity frames available.
- Weight 60 kg