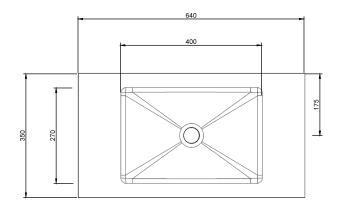

# **Product Description**

- Exterior dimensions 640x350x140mm.
- Bowl 400x270x100mm.
- Walls 40mm.
- Wall or surface mounted.
- Available with or without wall brackets.
- Suitable for wall mounted tap.
- Brackets to be securely fixed to suitable support wall.
- Brackets to be set 15-20mm behind finished wall surface.
- Custom steel vanity frames available.
- Weight 50 kg

# **Technical Drawing**