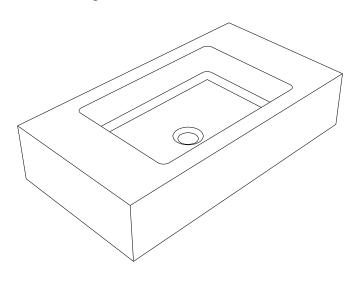

# Akin (Akin A2)

**Product Image** 

# **Product Description**

- Exterior dimensions 640x350x140mm.
- Bowl 400x270x100mm.
- Walls 40mm.
- Wall or surface mounted.
- Available with or without wall brackets.
- Suitable for wall mounted tap.
- Brackets to be securely fixed to suitable support wall.
- Brackets to be set 15-20mm behind finished wall surface.
- Custom steel vanity frames available.
- Weight 50 kg