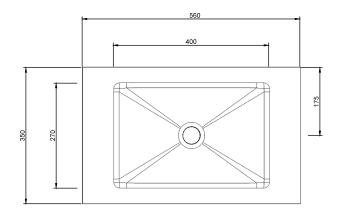

#### **Product Description**

- Exterior dimensions 560x350x140mm.
- Bowl 400x270x100mm.
- Walls 40mm.
- Wall or surface mounted.
- Available with or without wall brackets.
- Suitable for wall mounted tap.
- Brackets to be securely fixed to suitable support wall.
- Brackets to be set 15-20mm behind finished wall surface.
- Custom steel vanity frames available.
- Weight 40 kg

#### **Technical Drawing**