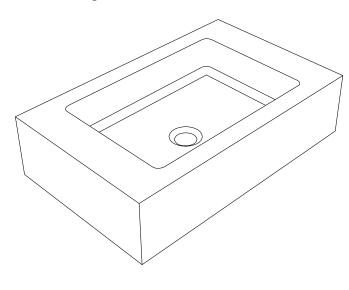

## Akin (Akin Aı)

**Product Image** 

#### **Product Description**

- Exterior dimensions 560x350x140mm.
- Bowl 400x270x100mm.
- Walls 40mm.
- Wall or surface mounted.
- Available with or without wall brackets.
- Suitable for wall mounted tap.
- Brackets to be securely fixed to suitable support wall.
- Brackets to be set 15-20mm behind finished wall surface.
- Custom steel vanity frames available.
- Weight 40 kg