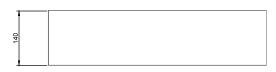

#### **Product Description**

- Exterior dimensions 560x350x140mm.
- Bowl 400x270x100mm.
- Walls 40mm.
- Wall or surface mounted.
- Available with or without wall brackets.
- Suitable for wall mounted tap.
- Brackets to be securely fixed to suitable support wall.
- Brackets to be set 15-20mm behind finished wall surface.
- Custom steel vanity frames available.
- Weight 40 kg

#### **Technical Drawing**